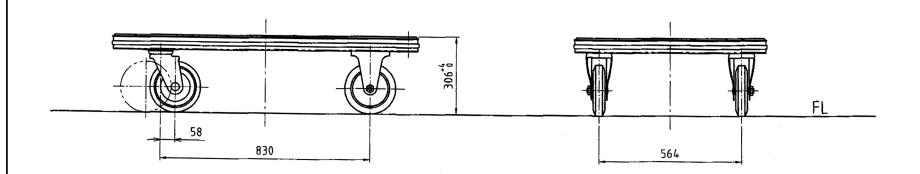

仕 様

最大積載荷重 (kg) 500

積載寸法 (mm) 750×1200

床高さ (mm) 306 車輪 ¢200

外装 ユニクロメッキ

全周ゴム

|   | 尺度 製品名 |               |   |   | 名 称       |    |   |   |   |   |
|---|--------|---------------|---|---|-----------|----|---|---|---|---|
|   | 1:10   | ジャンボ平台車       |   |   | MF3EDG-FH |    |   |   |   |   |
| 作 | 成年月日   | 2001年10月12日   | 設 | 計 | 製         | 12 | 審 | 査 | 承 | 認 |
|   | +      | <b>D</b> -E-1 |   |   |           |    |   |   |   |   |