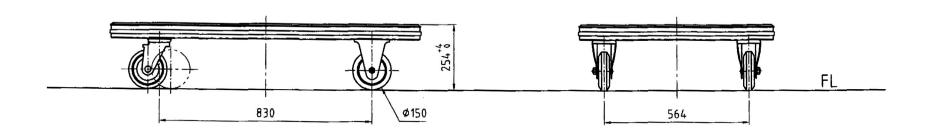

<u>仕 様</u> 最大積載荷重 (kg) 400

積載面 (mm) 750 × 1200

床高さ 使用車輪 (mm) 254

φ150 外装 ユニクロメッキ

全周ゴム

| 尺度    | 製品名                 |   |            | 名 称 |     |   |   |   |    |
|-------|---------------------|---|------------|-----|-----|---|---|---|----|
| 1:10  | ジャンボ平台車<br>(6インチ車輪) |   | MF3EDG-F6H |     |     |   |   |   |    |
| 作成年月日 | 2001年10月16日         | 設 | 計          | 製   | [2] | 審 | 査 | 承 | 12 |
| +     |                     |   |            |     |     |   |   |   |    |