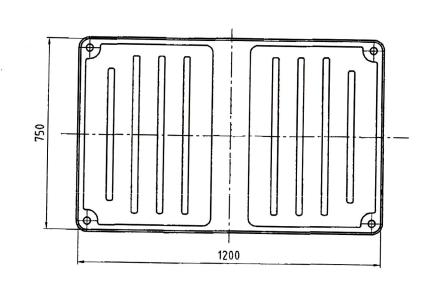

仕 様

最大積載荷重 (kg) 500

積載寸法 (mm) 750×1200

床高さ (mm) 306 車輪 ¢200

外装 ユニクロメッキ

全周ゴム

|   | 尺度 製品名 |               |   |   | 名 称       |    |   |   |   |   |
|---|--------|---------------|---|---|-----------|----|---|---|---|---|
|   | 1:10   | ジャンボ平台車       |   |   | MF3EDG-FH |    |   |   |   |   |
| 作 | 成年月日   | 2001年10月12日   | 設 | 計 | 製         | 12 | 審 | 査 | 承 | 認 |
|   | +      | <b>D</b> -E-1 |   |   |           |    |   |   |   |   |