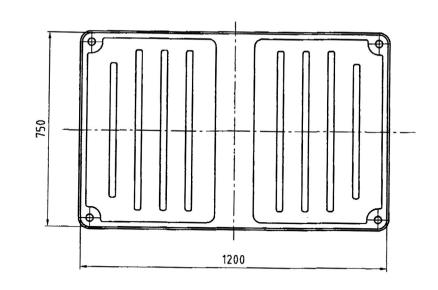

<u>仕 様</u> 最大積載荷重 (kg) 400

積載面 (mm) 750 × 1200

床高さ 使用車輪 (mm) 254

φ150 外装 ユニクロメッキ

全周ゴム

| 尺度    | 製品名                 |   |            | 名 称 |     |   |   |   |    |
|-------|---------------------|---|------------|-----|-----|---|---|---|----|
| 1:10  | ジャンボ平台車<br>(6インチ車輪) |   | MF3EDG-F6H |     |     |   |   |   |    |
| 作成年月日 | 2001年10月16日         | 設 | 計          | 製   | [2] | 審 | 査 | 承 | 12 |
| +     |                     |   |            |     |     |   |   |   |    |